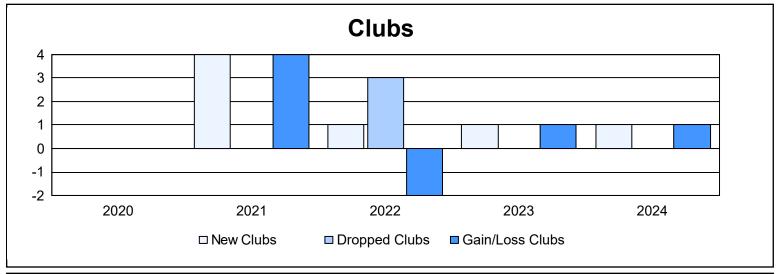

District F 1 As of June 2024 Cumulative

| Year      | New<br>Clubs | Dropped<br>Clubs | Gain/<br>Loss<br>Clubs | New<br>Members | Charter<br>Members | Reinstate<br>Members | Transfer<br>Members | Total<br>Member<br>Added | Total<br>Members<br>Dropped | Gain/<br>Loss<br>Members |
|-----------|--------------|------------------|------------------------|----------------|--------------------|----------------------|---------------------|--------------------------|-----------------------------|--------------------------|
| 2019-2020 | 0            | 0                | 0                      | 44             | 0                  | 7                    | 3                   | 54                       | 128                         | -74                      |
| 2020-2021 | 4            | 0                | 4                      | 140            | 110                | 8                    | 1                   | 259                      | 153                         | 106                      |
| 2021-2022 | 1            | 3                | -2                     | 208            | 29                 | 57                   | 17                  | 311                      | 268                         | 43                       |
| 2022-2023 | 1            | 0                | 1                      | 76             | 26                 | 8                    | 0                   | 110                      | 171                         | -61                      |
| 2023-2024 | 1            | 0                | 1                      | 69             | 68                 | 24                   | 14                  | 175                      | 150                         | 25                       |
| Average   | 1            | 1                | 1                      | 107            | 47                 | 21                   | 7                   | 182                      | 174                         | 8                        |