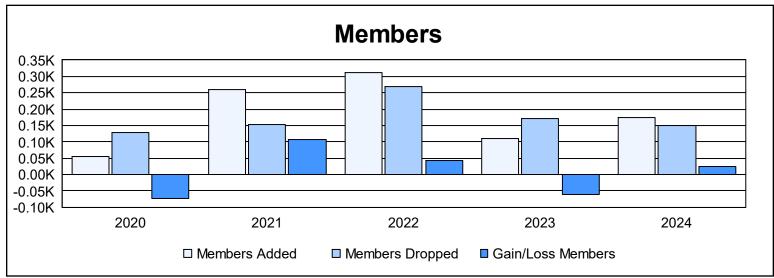

District F 1 As of June 2024 Cumulative

| Year      | New<br>Clubs | Dropped<br>Clubs | Gain/<br>Loss<br>Clubs | New<br>Members | Charter<br>Members | Reinstate<br>Members | Transfer<br>Members | Total<br>Member<br>Added | Total<br>Members<br>Dropped | Gain/<br>Loss<br>Members |
|-----------|--------------|------------------|------------------------|----------------|--------------------|----------------------|---------------------|--------------------------|-----------------------------|--------------------------|
| 2019-2020 | 0            | 0                | 0                      | 44             | 0                  | 7                    | 3                   | 54                       | 128                         | -74                      |
| 2020-2021 | 4            | 0                | 4                      | 140            | 110                | 8                    | 1                   | 259                      | 153                         | 106                      |
| 2021-2022 | 1            | 3                | -2                     | 208            | 29                 | 57                   | 17                  | 311                      | 268                         | 43                       |
| 2022-2023 | 1            | 0                | 1                      | 76             | 26                 | 8                    | 0                   | 110                      | 171                         | -61                      |
| 2023-2024 | 1            | 0                | 1                      | 69             | 68                 | 24                   | 14                  | 175                      | 150                         | 25                       |
| Average   | 1            | 1                | 1                      | 107            | 47                 | 21                   | 7                   | 182                      | 174                         | 8                        |